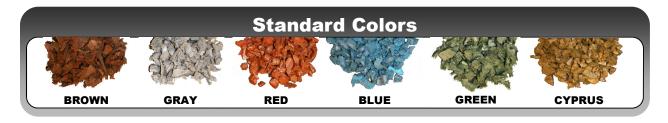

## OVERALL SPECIFICATIONS

Sof Bounce Engineered Rubber is a resilient loose fill safety surface composed of 100% recycled tires, manufactured to strict industry standards specifically for playground surfacing. When you use Sof Bounce Engineered Rubber surfacing you can be assured that your playground surface is both compliant with national safety standards (ASTM F1292) and environmentally responsible.