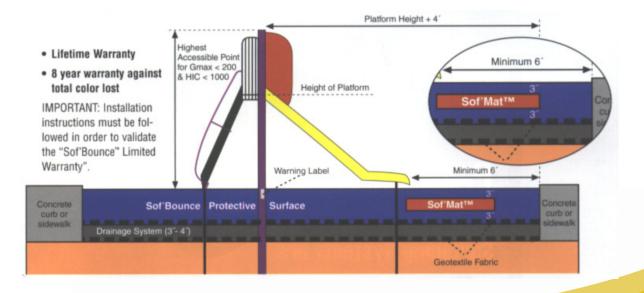

## B. Installation:

Proper site preparation, installation and maintenance are required factors to insure maximum performance of Sof Bounce.

Site preparation should include removal of any existing fill and vegetation. A border is strongly recommended for containment. Utilizing Sof'Solutions Geo-Textile Fabric is also recommended.